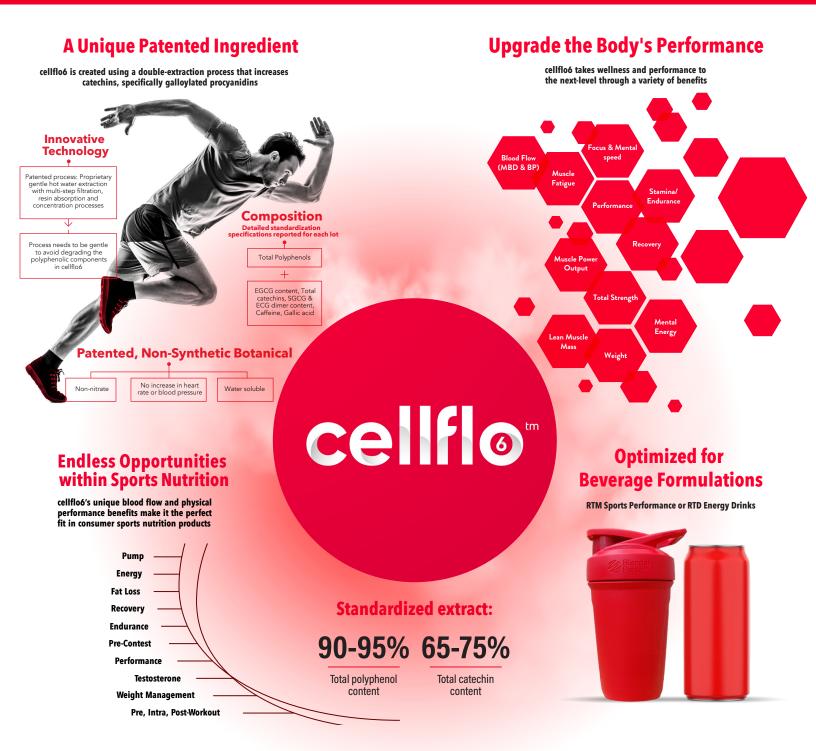

#### cellflo6<sup>™</sup> Fast Facts

- Clinically studied
- Experiential
- Broad benefits
- Low dose
- Patented
- Easy to formulate
- Beverage-friendly

cellflo6<sup>™</sup> is a novel, patented, clinically studied, gallate-enhanced oligomer extract sourced from green tea (*Camellia sinensis*) that contains specific and patented levels of galloylated procyanidins. In a broad range of consumer products, cellflo6 can provide enhanced functionality targeted at improved endurance, enhanced exercise recovery, better blood flow/circulation and non-stim energy.

cellflo6 provides many of the benefits associated with green tea catechins. Among these are support for exercise recovery, muscle recovery, cardiovascular health, metabolic health and weight management. It is the only patented green tea-based ingredient on the market today.

cellflo6 is a highly experiential ingredient that can enhance the way consumers respond to just about any product you are formulating. That feeling can help build your brands and drive repurchases.